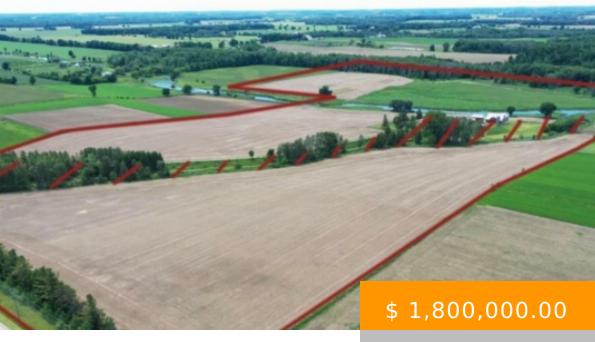

## PT LOT 18 & 19 BELMORE WROXETER ON NOG 2X0

https://realtorlondon.ca

Available for spring planting! 93 acres of very productive farm land with 60 acres workable. The majority of remainder being pasture and a small amount of bush and river flats, great farm to add to your current farming operation. Fronts on a paved road.

## **BASIC FACTS**

**Date added:** 01/07/23 **Post Updated:** 2023-01-07 05:34:40

**Type:** Agricultural No Res **Status:** Active

**Lot size:** 92.99 sq ft **MLS #:** 40360960

ListOfficeName: Wilfred McIntee & Co. Ltd
CountyOrParish: Huron