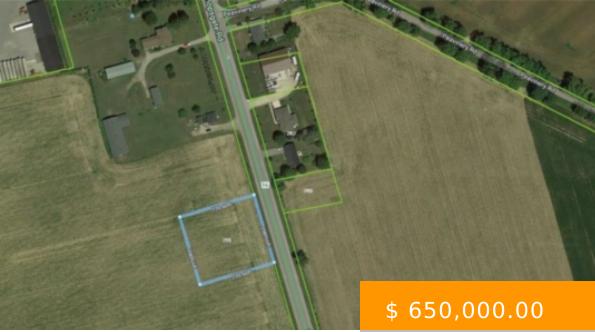

## NA BISHOPSGATE BURFORD ON NOE 1A0

https://realtorlondon.ca

Gorgeous one-acre single family residential building lot for sale near Burford. Nice & flat, sandy-loam ground located 10 mins to Brantford on a paved countryside road and with easy Highway 403 access nearby. Offering breathtaking sunrise and sunset views with no rear neighbours but acres of beautiful farmland. Three phase...

## **BASIC FACTS**

| Date added: 01/07/23                                      | Post Updated: 2023-01-07 08:19:26 |
|-----------------------------------------------------------|-----------------------------------|
| Type: Residential                                         | Status: Active                    |
| Lot size: 1.016 sq ft                                     | MLS #: 40362048                   |
| ListOfficeName: Re/Max Twin City Realty<br>Inc            | CountyOrParish: Brant County      |
| <b>Directions:</b> SOUTH OF HWY 53, NEAR<br>PEAVINERY RD. | Zoning: A                         |