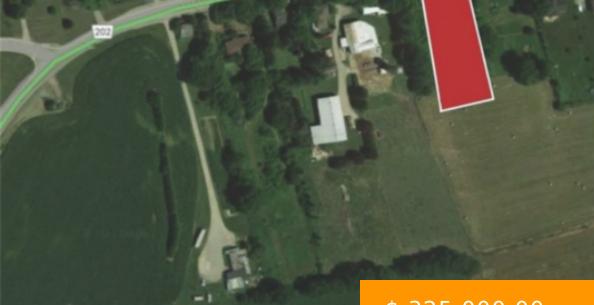

## LOT 8 HARLEY BURFORD ON NOE 1E0

https://realtorlondon.ca

Large lot available only minutes to the Highway 401 & Highway 403 corridor! This lot is 0.79 of an acres, overlooking open fields will be a great location to build your dream home. All services at the road, with title registration to be completed this summer!