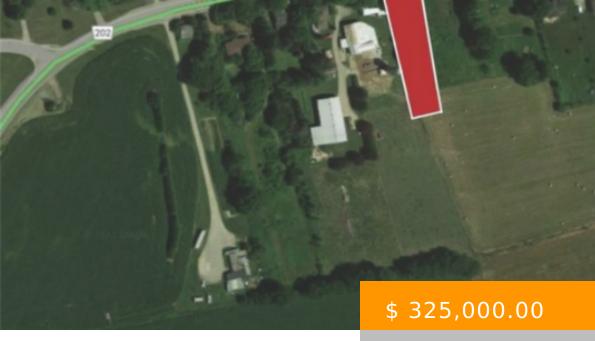

## LOT 7 HARLEY BURFORD ON NOE 1E0

https://realtorlondon.ca

Large lot available only minutes to the Highway 401 & Highway 403 corridor! This lot is 0.74 of an acre, overlooking open fields will be a great location to build your dream home. All services at the road, with title registration to be completed this summer!

## **BASIC FACTS**

**Date added:** 01/29/23 **Post Updated:** 2023-01-29 04:43:34

**Type:** Residential **Status:** Active

**Lot size:** 0.74 sq ft **MLS #:** 40367897

ListOfficeName: RE/MAX a-b REALTY LTD,