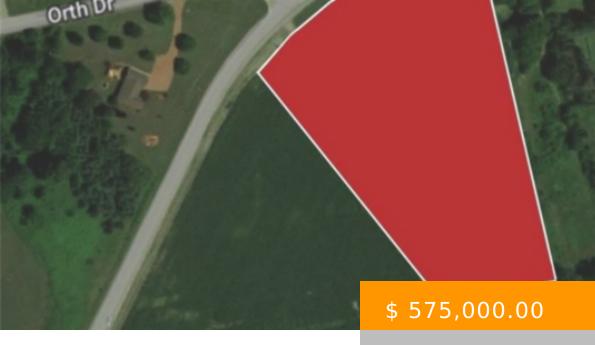

## LOT 5 HARLEY BURFORD ON NOE 1E0

https://realtorlondon.ca

Large lot available only minutes to the Highway 401 & Highway 403 corridor! This lot is 3.37 of an acres, overlooking open fields will be a great location to build your dream home. All services at the road, with title registration to be completed this summer!

## **BASIC FACTS**

BROKERAGE

Zoning: R1-21

**Date added:** 01/27/23 **Post Updated:** 2023-01-27 19:07:22

**Type:** Residential **Status:** Active

**Lot size:** 3.368 sq ft **MLS #:** 40367895

ListOfficeName: RE/MAX a-b REALTY LTD,
CountyOrParish: Brant County