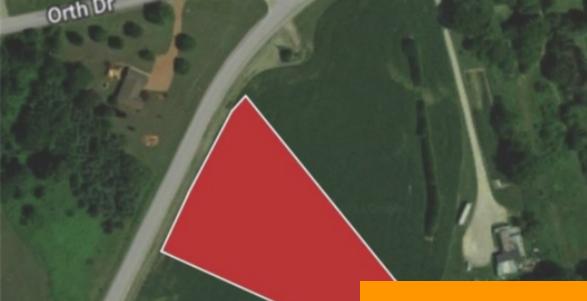

## LOT 4 HARLEY BURFORD ON NOE 1E0

https://realtorlondon.ca

Large lot available only minutes to the Highway 401 & Highway 403 corridor! This lot is 3.47 of an acre, overlooking open fields will be a great location to build your dream home. All services at the road, with title registration to be completed this summer!

## **BASIC FACTS**

| Date added: 01/28/23                                | Post Updated: 2023-01-28 15:18:52 |
|-----------------------------------------------------|-----------------------------------|
| Type: Residential                                   | Status: Active                    |
| Lot size: 3.474 sq ft                               | MLS #: 40367893                   |
| ListOfficeName: RE/MAX a-b REALTY LTD,<br>BROKERAGE | CountyOrParish: Brant County      |
| Directions: North on New Durham                     | View: Pasture                     |
| <b>Zoning:</b> R1-21                                |                                   |