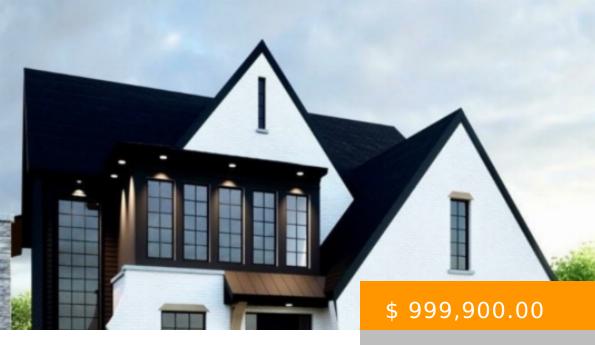

## LOT 32 FOXBOROUGH THORNDALE ON NOM 2P0

https://realtorlondon.ca

Royal Oak proudly presents its new model "The Erindale" to be built in the desirable neighbourhood of Foxborough in Thorndale. This 2,000 sq. ft. home includes 3 bedrooms, 2.5 baths and a double car garage. This home showcases a grand staircase showcased with oversized windows. An open concept kitchen with...

## **BASIC FACTS**

**Date added:** 02/04/23 **Post Updated:** 2023-02-04 15:47:23

Type: Single Family Residence Status: Active

Bedrooms: 3 Bathrooms: 3

**Area:** 2000 sq ft **Lot size:** 7202 sq ft

MLS #: 40372503