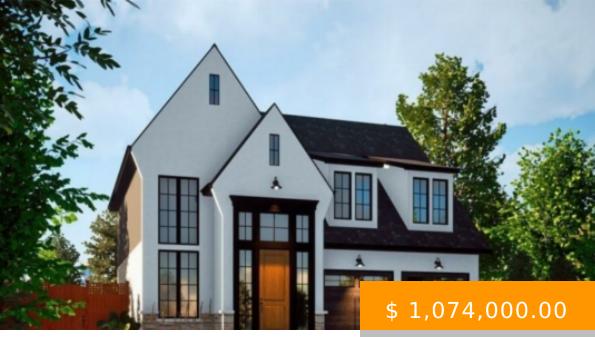

## LOT 31 FOXBOROUGH THORNDALE ON NOM 2P0

https://realtorlondon.ca

Royal Oak proudly presents "The Manhattan" to be built in the desirable neighbourhood of Foxborough in Throndale. This 2,236 sq. ft. home includes 4 bedrooms, 2.5 baths, an expansive open concept kitchen with a walk-in pantry and a double car garage with access to a spacious mudroom. Oversized windows provide...

## **BASIC FACTS**

**Date added:** 02/03/23

Type: Single Family Residence

**Bedrooms:** 4

**Area:** 2236 sq ft

Year built: 2023

**ListOfficeName:** CENTURY 21 FIRST

CANADIAN CORP., BROKERAGE