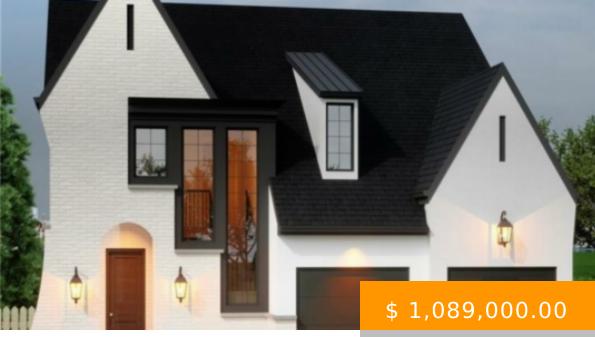

## LOT 24 FOXBOROUGH THORNDALE ON NOM 2P0

https://realtorlondon.ca

Introducing "The Aberdeen." This Royal Oak stunner 2,260 sq.ft home includes 4 bedrooms, 2.5 baths and a double car garage. Its sleek and clean exterior with its unique placement of windows allows for a modern yet transitional design. The interior of this home includes archways to the pantry and mudroom...

## **BASIC FACTS**

**Date added:** 02/03/23 **Post Updated:** 2023-02-03 07:18:49

Type: Single Family Residence Status: Active

Bedrooms: 4 Bathrooms: 3

**Area:** 2850 sq ft **Lot size:** 7618 sq ft

MLS #: 40372493