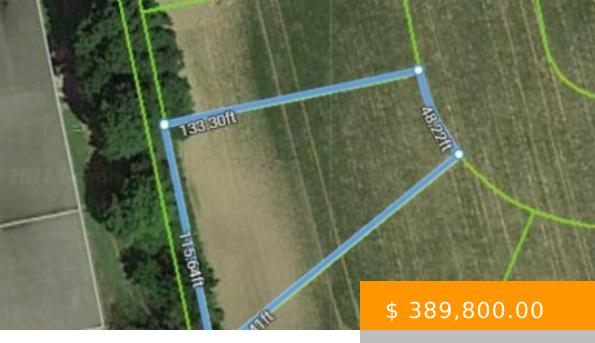

## LOT 22 HERB NORWICH ON NOJ 1P0

https://realtorlondon.ca

Welcome to Lot 22 Herb Court in Whisper Creek Estates, located on the east side of Norwich, backing onto open fields. This new cul-de-sac is located in a quiet setting of Norwich. Looking to build a home in a neighborhood that will be showcase a stunning array of home styles...

## **BASIC FACTS**

**Date added:** 11/18/22 **Post Updated:** 2022-11-18 21:59:34

**Type:** Residential **Status:** Active

**Lot size:** 0.267 sq ft **MLS #:** 40350774

ListOfficeName: RE/MAX a-b REALTY LTD, CountyOrParish: Oxford