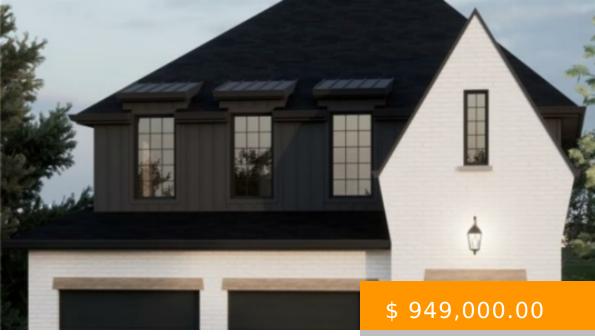

## LOT 22 FOXBOROUGH THORNDALE ON NOM 2P0

https://realtorlondon.ca

Introducing "The Damian." This Royal Oak 1,714 sq. ft home includes 3 bedrooms, 2.5 baths and a double car garage with access to a spacious mudroom. Its sleek and clean exterior with its unique placement of windows allows for a modern yet transitional design. The interior of this home features...

## **BASIC FACTS**

**Date added:** 02/03/23

**Type:** Single Family Residence

Bedrooms: 3

**Area:** 1714 sq ft

MLS #: 40372482

**WaterSource:** Municipal-Metered

**BathroomsHalf:** 1