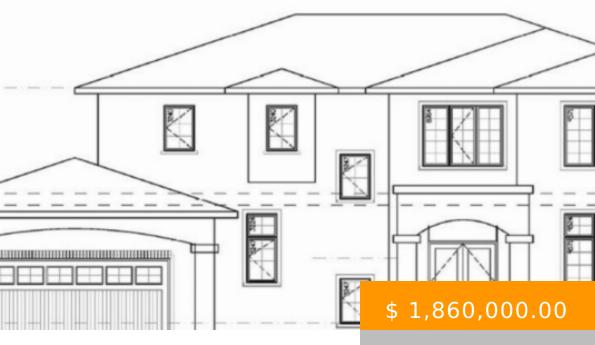

## LOT 2 ROYAL SOUTHWOLD ON N5P 3T2

https://realtorlondon.ca

PI HOMES PRESENTS THE BERKELEY MODEL TO BE BUILT IN TALBOTVILLE MEADOWS - AN EXCLUSIVE COMMUNITY JUST 5 MINUTES FROM ST THOMAS. 4946 SQFT, 5BED, 5 BATH. ICF (INSULATED CONCRETE FORMS) STRUCTURE MAKES THIS HOME BETTER INSULATING, STRONGER, AND MORE DURABLE. 3 BEDROOMS UPSTAIRS EACH WITH ENSUITE. OPEN CONCEPT LARGE...

## **BASIC FACTS**

**Date added:** 12/10/22 Post Updated: 2022-12-10 06:40:56

Type: Single Family Residence Status: Active

**Bedrooms:** 5 Bathrooms: 5

**Area:** 3538 sq ft Year built: 2023

ListOfficeName: CENTURY 21 FIRST MLS #: 40357384