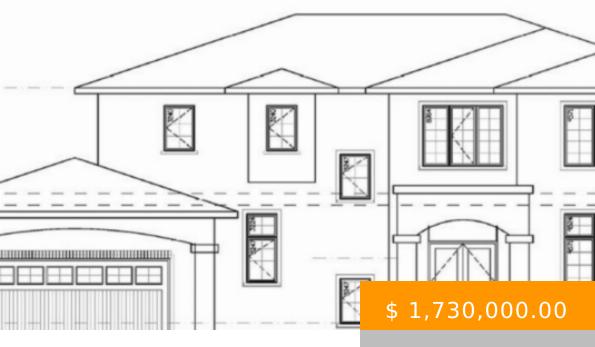

## LOT 19 ROYAL SOUTHWOLD ON N5P 3T2

https://realtorlondon.ca

PI HOMES PRESENTS THE BERKELEY MODEL TO BE BUILT IN TALBOTVILLE MEADOWS - AN EXCLUSIVE COMMUNITY JUST 5 MINUTES FROM ST THOMAS. 4946 SQFT, 5BED, 5 BATH. ICF (INSULATED CONCRETE FORMS) STRUCTURE MAKES THIS HOME BETTER INSULATING, STRONGER, AND MORE DURABLE. 3 BEDROOMS UPSTAIRS EACH WITH ENSUITE. OPEN CONCEPT LARGE...

## **BASIC FACTS**

| Date added: 12/11/22                                                                                    | Post Updated: 2022-12-11 15:44:58                             |
|---------------------------------------------------------------------------------------------------------|---------------------------------------------------------------|
| Type: Single Family Residence                                                                           | Status: Active                                                |
| Bedrooms: 5                                                                                             | Bathrooms: 5                                                  |
| <b>Area:</b> 3538 sq ft                                                                                 | Year built: 2023                                              |
| MLS #: 40357358                                                                                         | ListOfficeName: CENTURY 21 FIRST<br>CANADIAN CORP., BROKERAGE |
| VirtualTourURLUnbranded:<br>https://my.matterport.com/show/?m=synjjyui74                                | WaterSource: Municipal-Metered                                |
| BathroomsFull: 5                                                                                        | CountyOrParish: Elgin                                         |
| <b>Directions:</b> Off of optimist Drive. South of Talbot Line. West of Sunset Drive. NW of St. Thomas. | RoomsTotal: 16                                                |