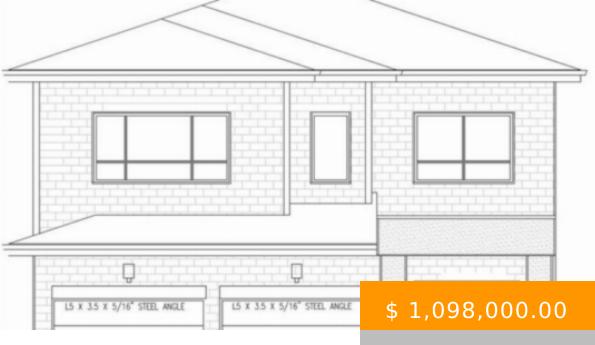

## LOT 18 BUSH HILL LONDON ON N6G 0C8

https://realtorlondon.ca

PI HOMES PRESENTS THE STRATIS MODEL TO BE BUILT IN ONE OF NORTH LONDON'S MOST DESIRABLE NEIGHBOURHOODS. MANY AMENITIES NEARBY INCLUDING SHOPPING, UNIVERSITY, HOSPITAL, SCHOOLS, MALL, PARKS, AND MORE! ICF (INSULATED CONCRETE FORMS) STRUCTURE MAKES THIS HOME BETTER INSULATING, STRONGER, AND MORE DURABLE. 4 BEDROOMS UPSTAIRS WITH 2 ENSUITES AND...

## **BASIC FACTS**

**Date added:** 12/09/22

**Type:** Single Family Residence

**Bedrooms:** 5

**Area:** 2552 sq ft

MLS #: 40356719

**WaterSource:** Municipal-Metered

**BathroomsHalf:** 1

**Directions: SOUTH OF SUNNINGDALE** 

BETWEEN HYDE PARK AND

WONDERLAND.OFF OF APPLEROCK AVE.

Zoning: R1-3

Post Updated: 2022-12-09 05:13:03

Status: Active

Bathrooms: 5

Year built: 2023