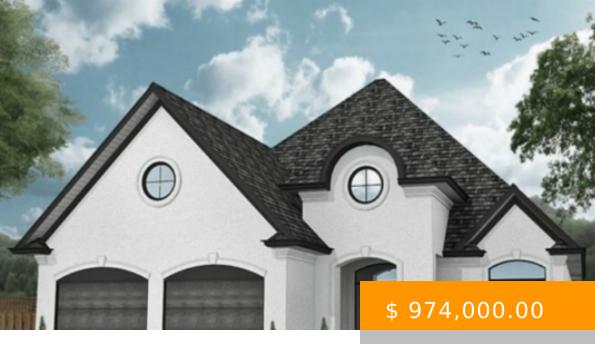

## LOT 15 FOXBOROUGH THORNDALE ON NOM 2P0

https://realtorlondon.ca

Royal Oak proudly presents "The Cambridge" to be built in the desirable neighbourhood of Foxborough in Thorndale. This 1,564 sq. ft. home includes 2 bedrooms, 2 baths, an expansive open concept kitchen with a walk-in pantry and a double car garage with access to the laundry room. Master bedroom includes...

## **BASIC FACTS**

**Date added:** 02/02/23

**Type:** Single Family Residence

**Bedrooms:** 2

**Area:** 1564 sq ft

Year built: 2023

**ListOfficeName:** CENTURY 21 FIRST

CANADIAN CORP., BROKERAGE