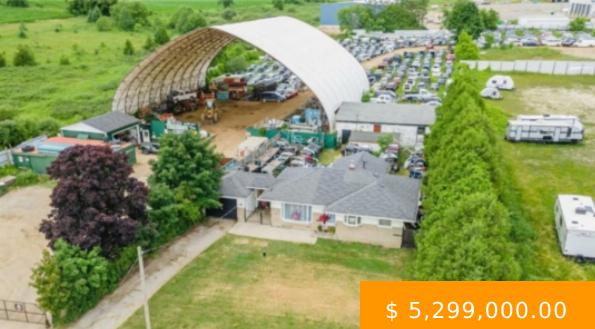

## 9572 SIDEROAD 17, ERIN, ON NOB 1TO, CANADA

https://realtorlondon.ca

Industrial property with established and running operation as auto recycling. Includes 28 Pioneer Dr. (3.02 acres total). Located in Erin Industrial Park. Rare scrap/recycling special zoning provision. Each property has its own separate entrance. Business equipment & inventory can be included. Includes house, several industrial structures and +/-11,880 sf coverall....