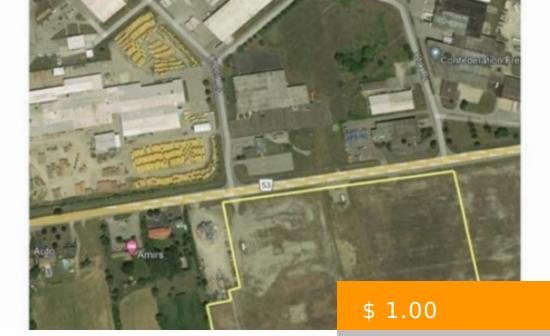

## 922-942 COLBORNE BRANTFORD ON N3S 3T4

https://realtorlondon.ca

INDUSTRIAL DEVELOPMENT SITE. approx. 30.037+/acres located across from the Brantford Municipal Airport. Land is conveniently located 5km south of Highway 403. 3 P.I.N.'S currently with 3 roadway access points, pre-graded, graveled, fully fenced and gated. This prime development opportunity is strategically located in Greater Toronto Area (GTA) 5 min...

Status: Active

MLS #: 40285474

WaterSource: Municipal, Municipal-Metered

**Directions:** Hwy 403 West to Rest Acres Rd (#24) South to Colborne St. West (53) Turn East 1.9 KLM To Site on South Side of Colborne St. W. Across from Airport Road.