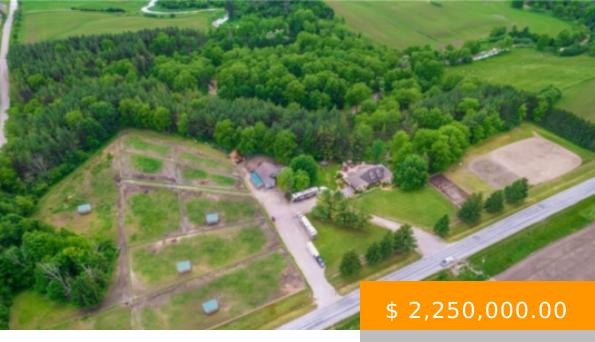

## 8257 PETROLIA LINE, ALVINSTON, ON NON 1A0, CANADA

https://realtorlondon.ca

Visit REALTOR website for additional information. Almost 25 ACRE EQUESTRIAN RETREAT, A COUNTRY SANCTUARY OF PRIVACY AND RUSTIC CHARM! Imagine owning your own country retreat with a home perched on a ridge with a deck overlooking a creek, forest and a Bunkie in the woods as well as a barn...