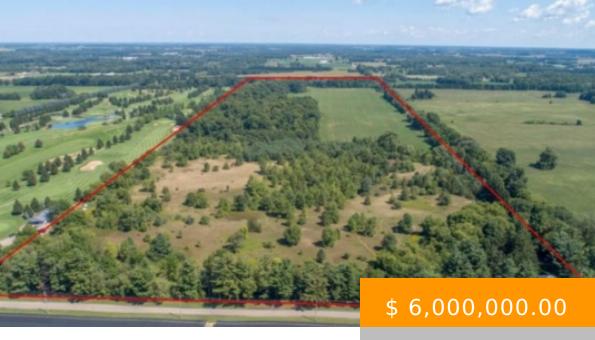

## WCV4+RH STRATHROY-CARADOC, ON, CANADA

https://realtorlondon.ca

Attention all investors and developers! Don't miss out on this 100 acres of prime real estate on the edge of Strathroy's urban growth boundary. With 4000' bordering the south side of Caradoc Sands Gold Course, this property has incredible potential for growth and development. The farm includes 40 workable acres...

## **BASIC FACTS**

Sandpoint Well

Saxton Road.

Zoning: A

**Directions:** From Strathroy take highway 81 heading south towards

Walkers Drive. Property is located on the corner of Walkers Drive and

**Date added:** 10/07/22 **Post Updated:** 2022-10-15 16:47:36