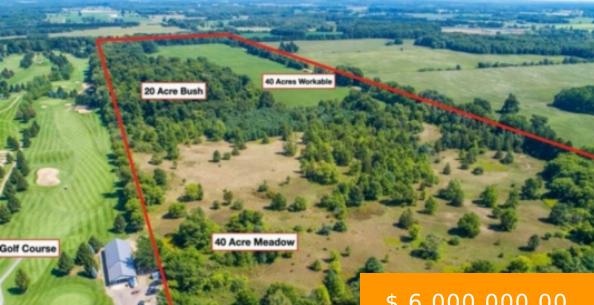

## WCV4+RH STRATHROY-CARADOC, ON, CANADA

https://realtorlondon.ca

Attention all investors and developers! Don't miss out on this 100 acres of prime real estate on the edge of Strathroy's urban growth boundary. With 4000' bordering the south side of Caradoc Sands Gold Course, this property has incredible potential for growth and development. The farm includes 40 workable acres...