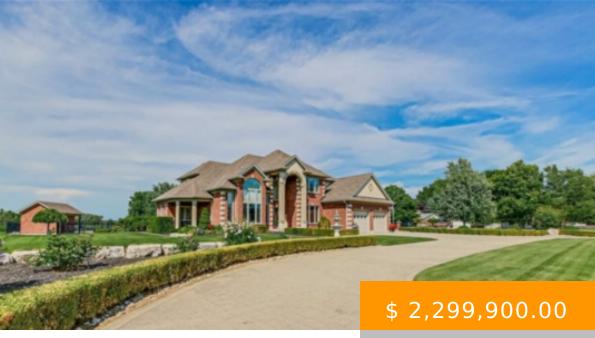

## 56170 HERITAGE LINE, STRAFFORDVILLE, ON NOJ 1Y0, CANADA

https://realtorlondon.ca

Occupying a private 1.5 acre gated estate is a 5,200 sq.ft. custom built residence as glamorous as any in Elgin County. This compound was designed with entertaining in mind & was built for the entire family. The lush property creates a dream like sense of privacy & seclusion. After arriving...