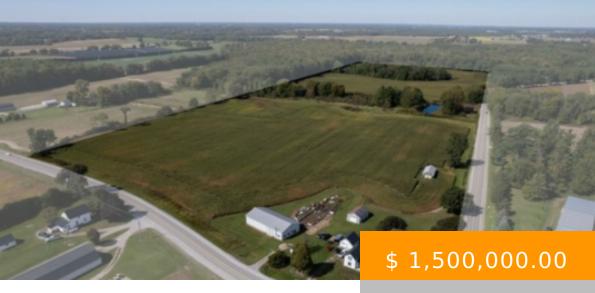

## 471 LYNEDOCH RD, DELHI, ON N4B 2W4, CANADA

https://realtorlondon.ca

Picturesque 55-acre former tobacco farm fronting on two paved country roads in Norfolk County, around the corner from Hwy 3. Approx. 46 workable acres of high producing, sandy loam soil currently in a cash crop rotation by a tenant farmer. The north field has grown ginseng and the field closest...