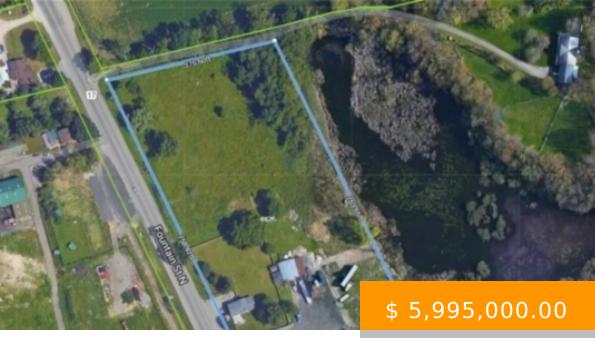

## 4425 FOUNTAIN CAMBRIDGE ON N3H 4R6

https://realtorlondon.ca

FUTURE DEVELOPMENT LAND! Over 6.4 acres, minutes to K-W. 769.68ft frontage waiting for your vision. This location is being regenerated into employment lands and other possibilities. Centrally located between Cambridge, Kitchener and Breslau. Just Minutes to Region of Waterloo International Airport. The perfect investment with a beautiful home and several...

**Directions:** KOSSUTH RD/MIDDLE BLOCK RD

Zoning: A1