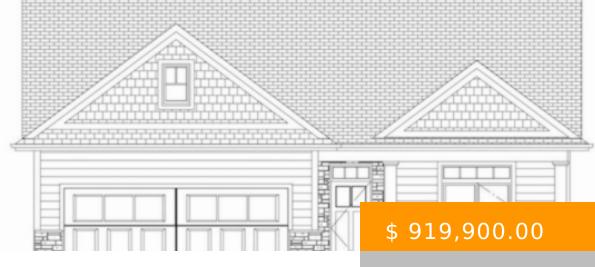

## The Foxbridge

## 27 LOIS GRAND BEND ON NOM 1TO

https://realtorlondon.ca

Currently under construction this 1,551 sq. ft. Rice Homes design is sure to please. With high quality fit and finishes this 2 bedroom, 2 bath home features: open living area with 9 & 10' ceilings, gas fireplace, centre island in kitchen, 3 appliances, main floor laundry, master ensuite with walk...

## **BASIC FACTS**

| Date added: 02/17/23           | Post Updated: 2023-02-17 01:35:04                               |
|--------------------------------|-----------------------------------------------------------------|
| Type: Single Family Residence  | Status: Active                                                  |
| Bedrooms: 2                    | Bathrooms: 2                                                    |
| <b>Area:</b> 1551 sq ft        | <b>Lot size:</b> 0.149 sq ft                                    |
| MLS #: 40377306                | ListOfficeName: SUTTON GROUP - SELECT<br>REALTY INC., BROKERAGE |
| WaterSource: Municipal-Metered | BathroomsFull: 2                                                |
| CountyOrParish: Lambton        | Directions: IN NEWPORT LANDING.                                 |
| RoomsTotal: 8                  | Zoning: R4-2                                                    |