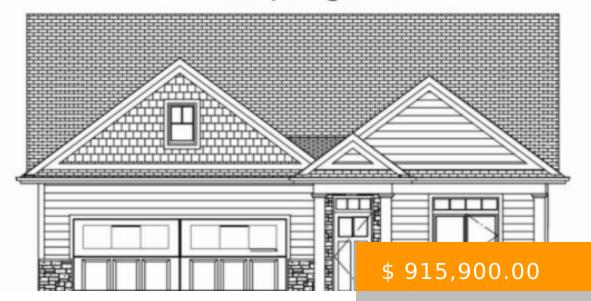

## 23 LOIS GRAND BEND ON NOM 1TO

https://realtorlondon.ca

Construction to begin shortly on this 1,547 sq. ft. Rice Home. With high quality fit and finishes this 2 bedroom, 2 bath home features: open living area with 9 & 10' ceilings, gas fireplace, centre island in kitchen, 3 appliances, main floor laundry, master ensuite with walk in closet, pre-engineered...

## **BASIC FACTS**

**Date added:** 03/02/23

Type: Single Family Residence

**Bedrooms:** 2

Area: 1547 sq ft

MLS #: 40382123

WaterSource: Municipal-Metered

CountyOrParish: Lambton