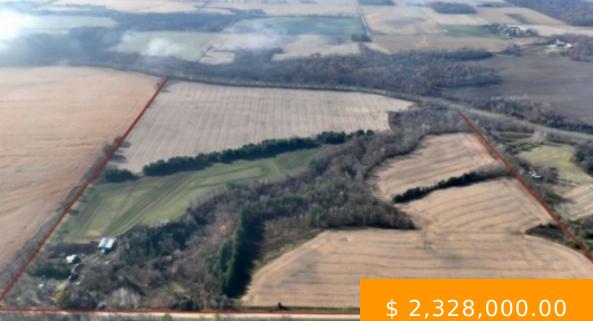

## M9V5+9W GLENCOE, ON, CANADA

https://realtorlondon.ca

First time offered on the market! 125 +/- acre farm backing onto the Thames River, located 10 minutes from the growing town of Glencoe. 88 +/- acres workable, combination Brady & Ekfrid sandy loam soil farm. The farm includes separate driveway access for the farmland with a steady crop rotation....

- *¥ 2,320,000.0*
- 3 beds
- 1 bath
- Single Family Residence
- Residential
- Active