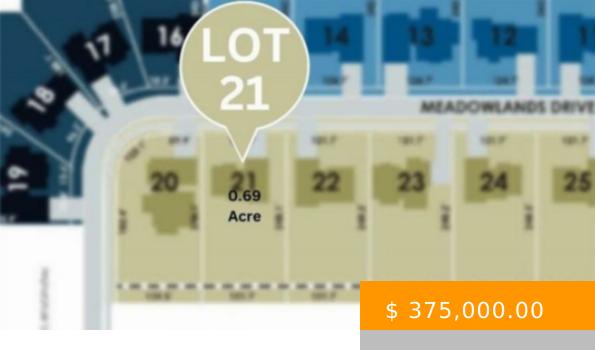

## 21 MEADOW LANDS OTTERVILLE ON NOJ 1P0

https://realtorlondon.ca

Spring Meadow Estates is located on the East side of the expanding, but quaint town of Otterville. This lot is nearly 3/4's of an acre, providing ample opportunity to make this lot become your dream oasis, including a triple car garage and a detached garage for your toys! You can...

## **BASIC FACTS**

**Date added:** 01/06/23 **Post Updated:** 2023-01-06 03:13:13

**Type:** Residential **Status:** Active

**Lot size:** 0.69 sq ft **MLS #:** 40362146

ListOfficeName: RE/MAX a-b REALTY LTD,