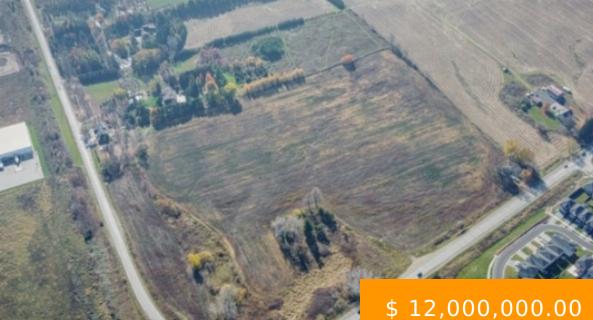

## **1814 HAMILTON RD,** LONDON, ON N6M 1G4, **CANADA**

https://realtorlondon.ca

27 Acres of untouched potential development land. The site is located at the corner of Commissioners Rd E and Hamilton Rd, it is adjacent to new residential developments and is poised to be part of the expansion. The property has easy access to Highway 401 via Veterans Memorial Parkway and...