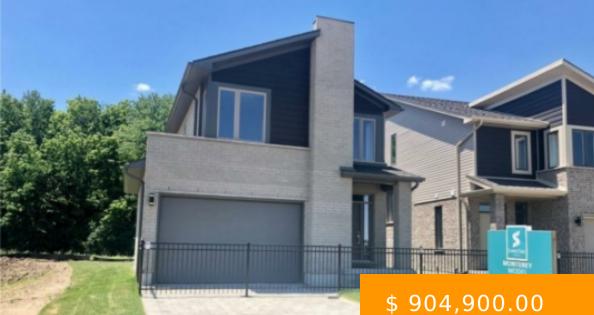

## LOT 7 2092 EVANS LONDON ON N6M 0J6

https://realtorlondon.ca

Looking for a Brand New 2 Storey on a Ravine in SUMMERSIDE? Built by, The Ironstone Building Company Inc. Backing onto beautiful lush green space. This Modern California inspired and functionally designed MONTEREY layout features: 3 spacious bedrooms, 2.5 baths, open concept main living & dining area, 9 ft ceilings,...

- 3 beds
- 3 baths
- Single Family Residence
- Residential
- Active

## **BASIC FACTS**

| Date added: 12/13/22                                                                     | Post Updated: 2022-12-13 15:42:53                             |
|------------------------------------------------------------------------------------------|---------------------------------------------------------------|
| Type: Single Family Residence                                                            | Status: Active                                                |
| Bedrooms: 3                                                                              | Bathrooms: 3                                                  |
| <b>Area:</b> 1654 sq ft                                                                  | Year built: 2022                                              |
| MLS #: 40357653                                                                          | ListOfficeName: CENTURY 21 FIRST<br>CANADIAN CORP., BROKERAGE |
| WaterSource: Municipal-Metered                                                           | BathroomsFull: 2                                              |
| BathroomsHalf: 1                                                                         | CountyOrParish: Middlesex                                     |
| <b>Directions:</b> HIGHBURY AVE TO<br>COMMISSIONERS TO MEADOWGATE BLVD TO<br>EVANS BLVD. | RoomsTotal: 10                                                |
| <b>Zoning:</b> R1-3(7)                                                                   |                                                               |