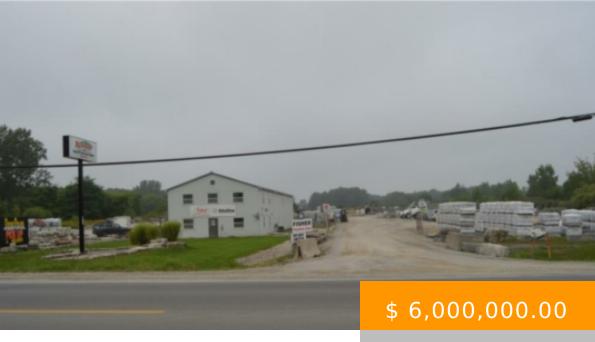

## 1685 FANSHAWE PARK LONDON ON N6H 5L3

https://realtorlondon.ca

Prime development site located just west of the Smart Centres and Lowe's developments at Hyde Park Road and Fanshawe. Site consists of two properties-1685 Fanshawe Park Road West with 3.58 acres and 1683 Fanshawe Park Road West with 3.91 acres for a total of 7.49 acres. See MLS # 40372765...

## **BASIC FACTS**

**Date added:** 02/03/23

**Type:** Commercial

**Lot size:** 155118.56 sq ft

**ListOfficeName:** RE/MAX CENTRE CITY

REALTY INC., BROKERAGE

CountyOrParish: Middlesex

Zoning: RRC2 (1) & AG1

Post Updated: 2023-02-03 03:37:00

Status: Active

MLS #: 40372762

WaterSource: Drilled Well

**Directions:** Located om the north side of Fanshawe park Road just west of Hyde Park

Road.