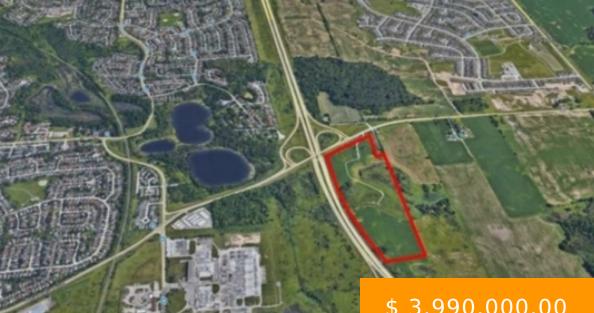

## **1575 BRADLEY AVE, LONDON, ON N6M 1E5, CANADA**

https://realtorlondon.ca

40 ACRES LAND SITE (+/-) LOCATED WITHIN THE CITY AND URBAN GROWTH BOUNDARY. ONE OF THE LAST PREMIUM EXPOSURE SITES ON 3 MAJOR ARTERIES WITHIN THE CITY - SANDWICHED BETWEEN HWY 401 ON THE SOUTH, HIGHBURY AVE ON THE WEST AND BRADLEY AVE ON THE NORTH. SALE CONSISTS OF 3...

- \$ 3,990,000.00