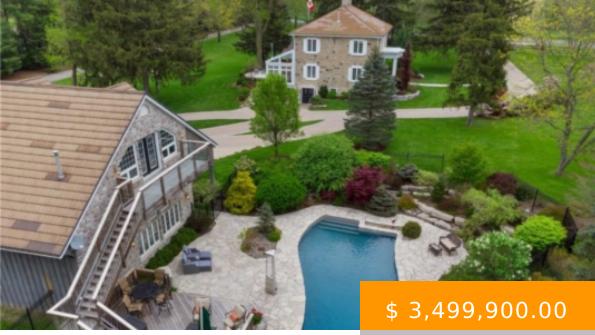

## 143 COUNTY RD 14, PARIS, ON N3L 3E1, CANADA

https://realtorlondon.ca

Home, 3+garageliving space and pool plus another 10,000 sq ft shop! (pending severance of shop from 147 East River Road) Chance of a Lifetime! The opportunity to own a piece of history on the Grand River in Paris, Ont. This two-story, Original stone home is One of a Kind....

## **BASIC FACTS**

**Date added:** 11/11/22

Type: Single Family Residence

**Bedrooms:** 4

**Area:** 3300 sq ft

**ListOfficeName:** Peak Alliance Realty Inc.

BathroomsFull: 4

CountyOrParish: Brant County