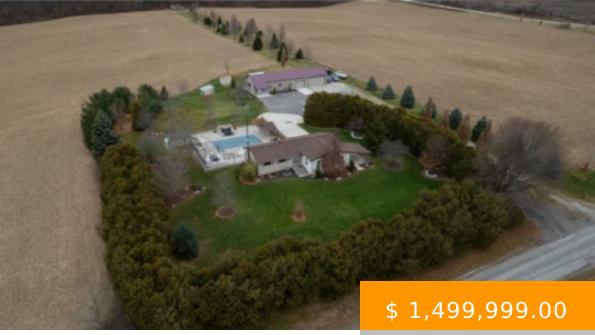

## 1409 CHARLOTTEVILLE ROAD 5 SIMCOE ON N3Y 4K1

https://realtorlondon.ca

Meticulously maintained & spotlessly clean 3+1 bedroom, 2 bathroom ranch home with an attached garage and a detached & heated 24' x 84' workshop! This gorgeous home boasts a sprawling floorplan with spacious eat-in kitchen, formal dining room and the stunning living room with vaulted ceilings and custom floor to...

## **BASIC FACTS**

**Date added:** 12/06/22 **Post Updated:** 2022-12-06 20:50:48

**Type:** Single Family Residence **Status:** Active

Bedrooms: 4 Bathrooms: 2

**Area:** 1474 sq ft **Lot size:** 1.355 sq ft