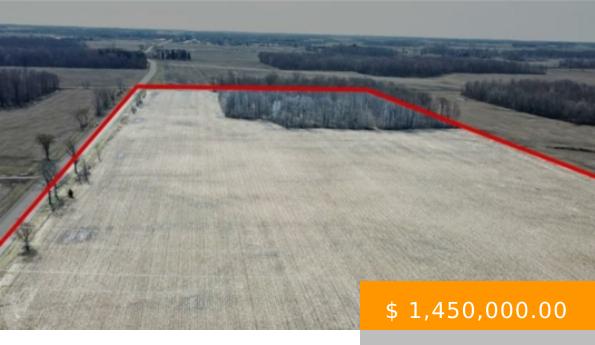

## 12000-12378 CURRIE RD, DUTTON/DUNWICH, ON NOL 1J0, CANADA

https://realtorlondon.ca

This is your opportunity to own your dream property. Just under 50 acres of systematically tiled land. It has approx 34 acres workable and approx 14 acres of woodlot. A perfect spot for your quiet place away from life's rushing times. Build your dream operation. There is natural gas, municipal...

## **BASIC FACTS**

WaterSource: Municipal

**Date added:** 09/26/22 **Post Updated:** 2022-10-14 17:23:26

**Type:** Commercial **Status:** Active

**Lot size:** 49.5 sq ft **MLS #:** 40244611

ListOfficeName: PEAK PROFESSIONALS VirtualTourURLUnbranded: