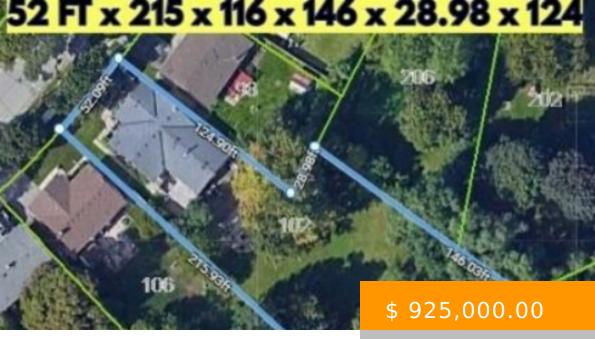

## 102 RUSKVIEW RD, KITCHENER, ON N2M 4S3, CANADA

https://realtorlondon.ca

Great potential for Multigeneration Families or Investors!! Raised bungalow close to Highway in family friendly Forest Hill area of Kitchener with -- WOW--52FTx215x116x146x28.98x124.90ft LOT. This includes full back yard PLUS 28.98ft x 146 side lot behind the neighbours...the possibilities are unlimited. The 1736 sq. ft. main floor has it all--3 bed...